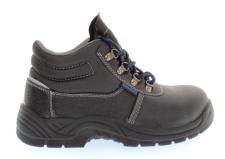

## **EU Declaration of Conformity**

PRODUCT TYPE: Salety shoes MANUFACTURER: SILGE SRL

This declaration of conformity is issued under the sole responsibility of the Manufacturer: SILGE SRL

ADD: VIA VECCHIA

MADONNA DELLO STERPETO, 27 76121 BARLETTA (BT) ITALY

PRODUCT ID: BS10, BS20

PRODUCI IMAGE/S:

The above product is in conformity with the regulation (EU) 2016/425 and is identical to the PPE which is subject of EU certificate ITABLNB21003852 issued by