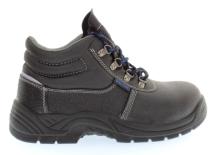

PRODUCT ID: BS10, BS20

PRODUCI IMAGE/S:

The above product is in conformity with the regulation (EU) 2016/425 and is identical to the PPE which is subject of EU certificate ITABLNB21003852 issued by

Intertex Italia s.p.A. Via Miglioli, 2/A Cernusco sul Naviglio (MI), Italy NB 2575