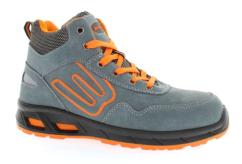

PRODUCT ID: BS 155

## PRODUCT IMAGE/S:

The above product is in conformity with the regulation (EU) 2016/425 and is identical to the PPE which is subject of EU certificate 0075/4421/161/09/22/1672

CTC 4, RUE HERMANN FRENKEL 69367 LYON CEDEX