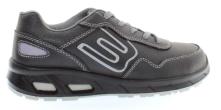

## PRODUCT TYPE: SAFETY FOOTWEAR

MANUFACTURER: SILGE SRL Via Vecchia Madonna dello Sterpeto, 27 76121 Balretta (BT) Italy This declaration of conformity is issued under the sole responsibility of the Manufacturer PRODUCT ID: BS140

PRODUCT IMAGE/S:

The above product is in conformity with the regulation (EU) 2016/425 and is identical to the PPE which is subject of EU certificate 0075/4421/161/06/23/0954 issued by:

CTC 4, RUE HERMANN FRENKEL 69367 LYON CEDEX